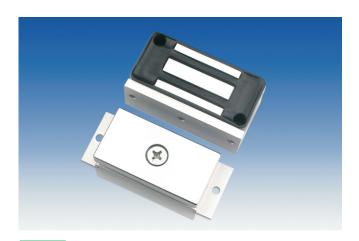

#### Statement

GL-80F is recommended to be installed to closets, lockers and small filing cabinets, etc. As it consumes little power, it is most suitable for places with a large number of lockers such as gyms or offices.

## Specification

- Operating Voltage: Single Voltage: 12 or 24VDC
- Current Draw:
  - Single Voltage: 140mA/12VDC, 170mA/24VDC (at temperature 20°C)
- Operating Temperature: -10~55°C(14~131°F)
- Humidity: 0~95% non-condensing. Holding Force: Up to 80 lbs(36 Kg)
- Dimensions:
  - Magnet Assembly:(L) 70, (W) 38, (D) 27.5 mm Armature Plate Assembly:(L) 80, (W) 32, (D) 18.5 mm
- Surface finish for magnet and armature plate: Zinc plated
- Epoxy potting compound rating: E87252 (S) UL94V-0
- Net Weight: 350 g