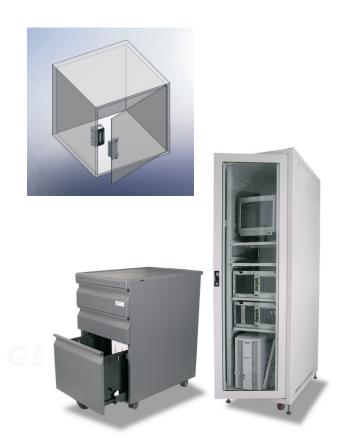

#### Statement

GL-80F is recommended to be installed to closets, lockers and small filing cabinets, etc. As it consumes little power, it is most suitable for places with a large number of lockers such as gyms or offices.

## Application