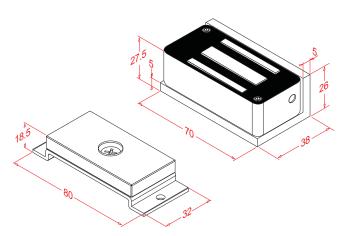

#### **Dimensions**

Unit: mm

## Specification

- Operating Voltage: Single Voltage: 12 or 24VDC
- Current Draw:
  - Single Voltage: 140mA/12VDC, 170mA/24VDC (at temperature 20°C)
- Operating Temperature: -10~55°C(14~131°F)
- Humidity: 0~95% non-condensing. Holding Force: Up to 80 lbs(36 Kg)
- Dimensions:
  - Magnet Assembly:(L) 70, (W) 38, (D) 27.5 mm Armature Plate Assembly:(L) 80, (W) 32, (D) 18.5 mm
- Surface finish for magnet and armature plate: Zinc plated
- Epoxy potting compound rating: E87252 (S) UL94V-0
- Net Weight: 350 g